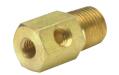

### 1/8" NPT to #10-32 "T" Fitting

Part No. 15090-2

Description "T" Fitting

**Material:** Brass

Thread: 1/8" NPT to #10-32

Use: To provide connections between the two thread sizes with extra mounting convenience