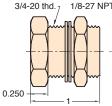

### 1/8" NPT Bulkhead Fitting

Part No. 15029-1

Description Bulkhead Fitting

1/8-27 NPT - both sides - 7/8" hex. --

**Material:** Brass

Thread: O.D. - 3/4 - 20, I.D. 1/8" NPT

Locking Nut: 7/8" hex furnished with two steel lockwashers

Use: Provides rigid connection thru panels or bulkheads up to 1/2" thick

Options: (-ENP)