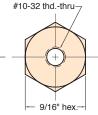

#### #10-32 Bulkhead Fitting

Part No. 15027

Description Bulkhead Fitting

**Material:** Brass

Thread: #10-32 tapped both ends

Locking Nut: 9/16" furnished with two steel lockwashers

Use: Provides rigid connection thru panels or bulkheads up to 1/4" thick; use with any Clippard #10-32 threaded fitting or connector