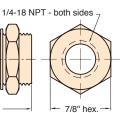

### 1/8" NPT Bulkhead Fitting

Part No. 15029-1

Description Bulkhead Fitting

1/8-27 NPT - both sides - 7/8" hex. --

**Material:** Brass

Thread: O.D. - 3/4 - 20, I.D. 1/8" NPT

Locking Nut: 7/8" hex furnished with two steel lockwashers

Use: Provides rigid connection thru panels or bulkheads up to 1/2" thick

Options: (-ENP)