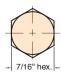

### 1/8" NPT Bulkhead Fitting

Part No. 15029-1

Description Bulkhead Fitting

1/8-27 NPT - both sides - 7/8" hex. --

**Material:** Brass

Thread: O.D. - 3/4 - 20, I.D. 1/8" NPT

Locking Nut: 7/8" hex furnished with two steel lockwashers

Use: Provides rigid connection thru panels or bulkheads up to 1/2" thick

Options: (-ENP)