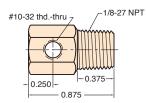

#### 1/8" NPT to #10-32 "L" Fitting

Part No. 15090-1

Description
"L" Fitting

#10-32 thd. 1/8-27 NPT

**Material:** Brass

Thread: 1/8" NPT to #10-32

Use: To provide connections between the two thread

sizes with mounting convenience