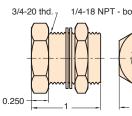

### 1/4" NPT Bulkhead Fitting

Part No. 15029-2

Description

**Bulkhead Fitting** 

**Material:** Brass

Thread: O.D. - 3/4 - 20, I.D. 1/4" NPT

Locking Nut: 7/8" hex furnished with two steel lockwashers

Use: Provides rigid connection thru panels or bulkheads

up to 1/2" thick

Options: (-ENP)