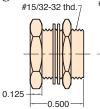

### 1/8" NPT Bulkhead Fitting

Part No. 15029-1

Description Bulkhead Fitting

1/8-27 NPT - both sides - 7/8" hex. --

**Material:** Brass

Thread: O.D. - 3/4 - 20, I.D. 1/8" NPT

Locking Nut: 7/8" hex furnished with two steel lockwashers