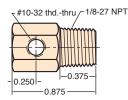

#### 1/8" NPT to #10-32 "L" Fitting

Part No. 15090-1

Description
"L" Fitting

#10-32 thd. 1/8-27 NPT

**Material:** Brass

Thread: 1/8" NPT to #10-32

Use: To provide connections between the two thread

sizes with mounting convenience