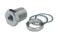

#### #10-32 Bulkhead Fitting

Part No. 15027

Description Bulkhead Fitting

**Material:** Brass

Thread: #10-32 tapped both ends

Locking Nut: 9/16" furnished with two steel lockwashers

Use: Provides rigid connection thru panels or bulkheads up to 1/4" thick; use with any Clippard #10-32 threaded fitting or connector