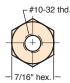

### 1/8" NPT Bulkhead Fitting

Part No. 15029-1

Description Bulkhead Fitting

1/8-27 NPT - both sides - 7/8" hex. --

**Material:** Brass

Thread: O.D. - 3/4 - 20, I.D. 1/8" NPT

Locking Nut: 7/8" hex furnished with two steel lockwashers

Use: Provides rigid connection thru panels or bulkheads up to 1/2" thick

Options: (-ENP)